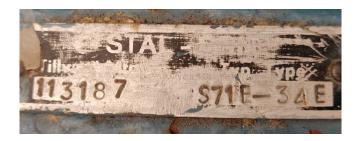

### Stal S71E-34E

### **Specifications**

| Brand                             | Stal             |
|-----------------------------------|------------------|
| Туре                              | S71E-34E         |
| Refrigerant                       | NH 3 / Freon     |
| kW at $+10^{\circ}C/+40^{\circ}C$ | 2280             |
| kW at 0ºC/+40ºC                   | 1680             |
| kW at -5ºC/+40ºC                  | 1480             |
| kW at -10ºC/+40ºC                 | 1080             |
| kW at -20ºC/+40ºC                 | 780              |
| kW at -30ºC/+40ºC                 | 480              |
| kW at -40ºC/+40ºC                 | 250              |
| Sizes                             | 1500x1080x960 mm |
|                                   | (LxWxH)          |
| Stock                             | 1                |
|                                   |                  |