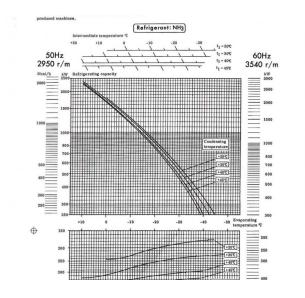

### **Specifications**

| Brand                             | Stal             |
|-----------------------------------|------------------|
| Туре                              | S71E-34E         |
| Refrigerant                       | NH 3 / Freon     |
| kW at $+10^{\circ}C/+40^{\circ}C$ | 2280             |
| kW at 0ºC/+40ºC                   | 1680             |
| kW at -5ºC/+40ºC                  | 1480             |
| kW at -10ºC/+40ºC                 | 1080             |
| kW at -20ºC/+40ºC                 | 780              |
| kW at -30ºC/+40ºC                 | 480              |
| kW at -40ºC/+40ºC                 | 250              |
| Sizes                             | 1500x1080x960 mm |
|                                   | (LxWxH)          |
| Stock                             | 1                |
|                                   |                  |