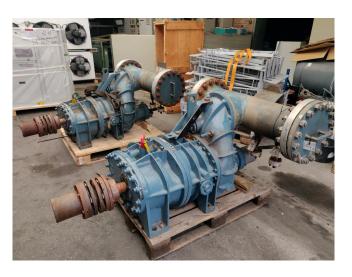

#### Used Stal S71E-34E

Used Stal Jci - S71E-34E Screw Compressor. \*Why choose for HOSBV? Were not only the largest used refrigeration specialist in Europe, but also, we deliver all equipment including an extensive test, warranty and industrial cleaning. \*Optional we can also perform a new paint job and arrange the logistics.